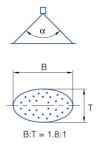

## 40 Series Oval Full cone nozzle

Oval full cone nozzle pattern 90°X60°

Also suitable for vertical spray positions such as narrow side cooling in slab casters or vertical spray cooling in bloom casters.

| Ordering    | Flow rate | Spray width | Spray depth angle | Narrowest cross | Thread   |
|-------------|-----------|-------------|-------------------|-----------------|----------|
| No.         | (L/min)   | Angle       | (°)               | Section(mm)     |          |
|             | @2bar     | (°)         |                   |                 |          |
| SF40.01.316 | 5.9       | 90          | 60                | 1.95            | 3/8 BSPT |
|             |           |             |                   |                 |          |
| SF40.04.316 | 2.7       | 90          | 60                | 1.25            | 3/8 BSPT |
|             |           |             |                   |                 |          |
| SF40.05.316 | 3.4       | 90          | 60                | 1.45            | 3/8 BSPT |
|             |           |             |                   |                 |          |
| SF40.06.316 | 2.0       | 90          | 60                | 1.05            | 3/8 BSPT |
|             |           |             |                   |                 |          |